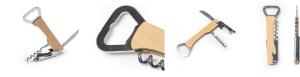

# DESCRIPTION

Opener with stainless steel corkscrew in a classic design with bamboo grip. Presentation in eco design box.

## ADDITIONAL INFO

Material: Acero inoxidable y bambú

Presentación caja diseño eco.

Catalogue page: 274