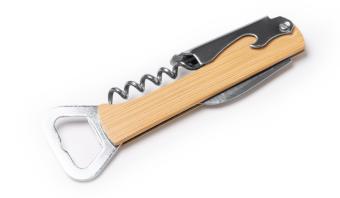

# DESCRIPTION

Opener with stainless steel corkscrew in a classic design with bamboo grip. Presentation in eco design box.

## ADDITIONAL INFO

Material: Acero inoxidable y bambú

Presentación caja diseño eco.

Catalogue page: 274

## MEASURES

ONE SIZE ADULT: 13.5cm/ 3cm