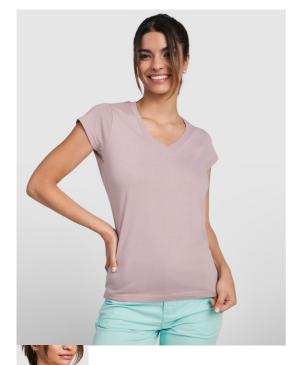

## DESCRIPTION

V-neck short-sleeve t-shirt for women with 1x1 ribbed finishes. Slim-fit with side seams.

## COMPOSITION

100% cotton, single jersey, 155 gsm.

## REMARKS

\*Removable label. \*Men's available.