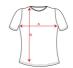

### SIZES

Adults::  $S \cdot M \cdot L \cdot XL \cdot 2XL \cdot 3XL /$ :

SCHEME

|     | A |
|-----|---|
| 266 | W |
|     | L |
| 70  |   |

VIDTH (A) 41cm ONG (B) 62cm

64cm 66cm \*[Measured from the edge 1 cm below the sleeves / Measured from the highest point of the shoulder to the end of the garment]

## RELATED MODELS

47cm

SIZES

44cm

50cm

68cm

2XL

54cm