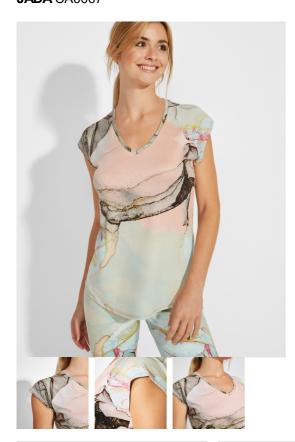

# **JADA** CA6667

### DESCRIPTION

Technical multi-sports t-shirt with raglan sleeves. V-neck. Cotton touch polyester fabric. Fitted cut. Round-shaped hem. Matching overlocked seams on hem and sleeves. High-visibility Roly logo on left side hem.

## COMPOSITION

92% recycled polyester and 8% elastane, 160 g/m².