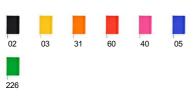

# QUANTITIES

Adults:

| COLORS |    |    |    | MEASURES                                                                                     |                                            |  |
|--------|----|----|----|----------------------------------------------------------------------------------------------|--------------------------------------------|--|
|        |    |    |    | Adults:                                                                                      | ONE SIZE ADULT                             |  |
| 31 60  | 60 | 40 | 05 | WIDTH (A)                                                                                    | 1.5cm                                      |  |
|        |    |    |    | LONG (B)                                                                                     | 14.7cm                                     |  |
|        |    |    |    | HEIGHT (C) "(Measured from the edge 1 cm below the sleeves / Measured from the highest point | of the shoulder to the end of the garment] |  |