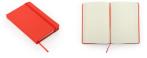

## DESCRIPTION

A5 notepad with rigid leatherette covers. Bookmark and elastic band. 100 sheets.

### COMPOSITION

Covers in imitation leather.