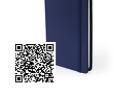

## DESCRIPTION

A5 notepad with rigid leatherette covers. Bookmark and elastic band. 100 sheets.

### COMPOSITION

Covers in imitation leather.