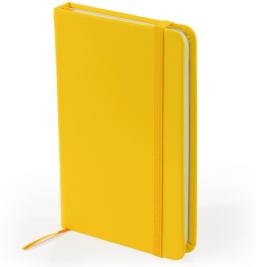

## DESCRIPTION

A5 notepad with rigid leatherette covers. Bookmark and elastic band. 100 sheets.

### COMPOSITION

Covers in imitation leather.