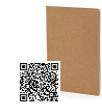

## DESCRIPTION

A5 notepad with rigid leatherette covers. Bookmark and elastic band. 100 sheets.

### COMPOSITION

Covers in imitation leather.