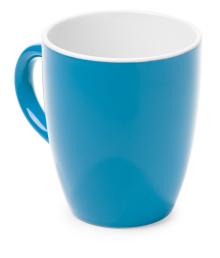

### DESCRIPTION

Ceramic mug in colour glaze. 300 ml capacity. Available in different colours.

#### COMPOSITION

(300 m

Ceramic